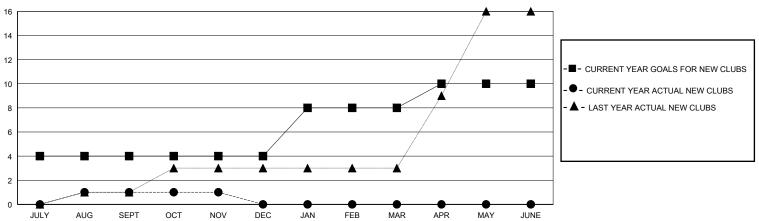

## GOALS AND ACTUAL NEW CLUBS CUMULATIVE

## District 315B4

GMT: LOCATION REP OF BANGLADESH GMT CA

| Clubs                 |               |           |               | Members               |                        |                         |                                                    |  |
|-----------------------|---------------|-----------|---------------|-----------------------|------------------------|-------------------------|----------------------------------------------------|--|
| RESULTS FOR 2023-2024 |               |           |               | RESULTS FOR 2023-2024 |                        |                         |                                                    |  |
| QUARTER               | NEW CLUB GOAL | NEW CLUBS | DROPPED CLUBS | QUARTER MEMI          | BER GROWTH NET<br>GOAL | MEMBER GROWTH<br>ACTUAL | DROPPED<br>MEMBERS ACTUAL<br>(including transfers) |  |
| JULY/AUG/SEPT         | 4             | 1         | 1             | JULY/AUG/SEPT         | 34                     | 93                      | 37                                                 |  |
| OCT/NOV/DEC           | 0             | 0         | 0             | OCT/NOV/DEC           | 33                     | 86                      | 14                                                 |  |
| JAN/FEB/MAR           | 4             | 0         | 0             | JAN/FEB/MAR           | 33                     | 0                       | 0                                                  |  |
| APR/MAY/JUNE          | 2             | 0         | 0             | APR/MAY/JUNE          | 33                     | 0                       | 0                                                  |  |