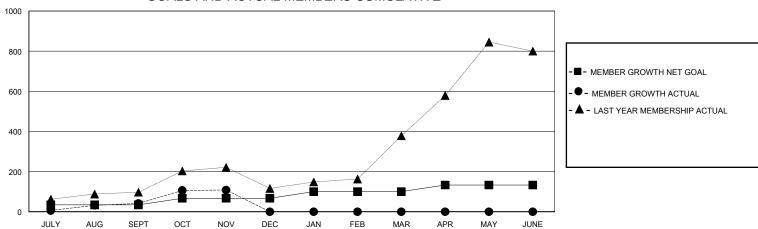

## GOALS AND ACTUAL MEMBERS CUMULATIVE

| DROPPED CLUBS: 1 |    | 43 CLUBS OF 98 ADDED 1 OR MORE | GENDER DISTRIBUTION        |                |       |
|------------------|----|--------------------------------|----------------------------|----------------|-------|
|                  |    | NEW MEMBERS                    | MALE                       | 2,795 (80.59%) |       |
|                  |    |                                | FEMALE                     | 672 (19.38%)   |       |
| DROPPED MEMBERS  |    |                                |                            |                |       |
| DECEASED         | 2  | CLICK HERE FOR CUMULATIVE      | TOTAL FAMILY UNIT MEMBERS  |                | 1,353 |
| CLUB CANCELLED 0 |    | MEMBERSHIP DATA                | FAMILY MEMBERS PAYING HALF |                | 928   |
| OTHER            | 49 |                                | DUES                       | S PAYING HALF  | 920   |
| TOTAL            | 51 |                                |                            |                |       |

## District 315B4

GMT: LOCATION REP OF BANGLADESH GMT CA

| Clubs                 |               |           |               | Members               |                        |                         |                                                    |  |
|-----------------------|---------------|-----------|---------------|-----------------------|------------------------|-------------------------|----------------------------------------------------|--|
| RESULTS FOR 2023-2024 |               |           |               | RESULTS FOR 2023-2024 |                        |                         |                                                    |  |
| QUARTER               | NEW CLUB GOAL | NEW CLUBS | DROPPED CLUBS | QUARTER MEMI          | BER GROWTH NET<br>GOAL | MEMBER GROWTH<br>ACTUAL | DROPPED<br>MEMBERS ACTUAL<br>(including transfers) |  |
| JULY/AUG/SEPT         | 4             | 1         | 1             | JULY/AUG/SEPT         | 34                     | 93                      | 37                                                 |  |
| OCT/NOV/DEC           | 0             | 0         | 0             | OCT/NOV/DEC           | 33                     | 86                      | 14                                                 |  |
| JAN/FEB/MAR           | 4             | 0         | 0             | JAN/FEB/MAR           | 33                     | 0                       | 0                                                  |  |
| APR/MAY/JUNE          | 2             | 0         | 0             | APR/MAY/JUNE          | 33                     | 0                       | 0                                                  |  |